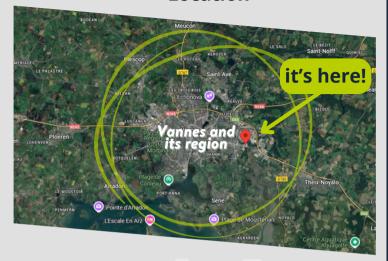

#### Location







### How to become a project partner?

- → Kepp in touch via the website
- → By supporting the project in prayer 人
- By giving: You can make your donations on the HELLOASSO platform by scanning the following QR code with your smartphone





Or with the following link in your browser:

bit.ly/3BOpwUZ

• From France : Send a cheque payable to "PSP Vannes" to the following address:

> **Eglise Pespectives de Vannes 60 Route de Keravy 56000 Vannes**

a tax receipt will be sent to you (tax reduction of 66%)

• For donations from *abroad*: Go to our website to follow the instructions



eglise-perspectives-vannes.fr



+33.647.05.81.50



contact@eglise-perspectives-vannes.fr



fb.me/eglise.perspectives.vannes





## 1984 Planting a France Mission church in Séné

**1984 :** Planting of a